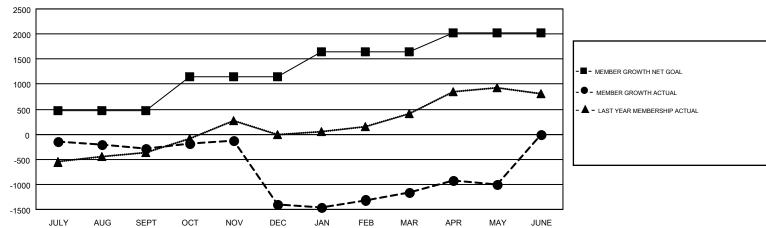

## GOALS AND ACTUAL MEMBERS CUMULATIVE

| DROPPED CLUBS: 56  DROPPED MEMBERS |                | 343 CLUBS OF 589 ADDED 1 OR MORE<br>NEW MEMBERS | GENDER DISTRIE  MALE  FEMALE    |  |       |
|------------------------------------|----------------|-------------------------------------------------|---------------------------------|--|-------|
| DECEASED                           | 56             | CLICK HERE FOR CUMULATIVE                       | TOTAL FAMILY UNIT MEMBERS       |  | 4,772 |
| CLUB CANCELLED OTHER               | 1,063<br>1,529 | MEMBERSHIP DATA                                 | FAMILY MEMBERS PAYING HALF DUES |  | 2,579 |
| TOTAL                              | 2,648          |                                                 | DUES                            |  |       |

| Clubs                 |               |           |               | Members               |                           |                         |                                                    |  |
|-----------------------|---------------|-----------|---------------|-----------------------|---------------------------|-------------------------|----------------------------------------------------|--|
| RESULTS FOR 2018-2019 |               |           |               | RESULTS FOR 2018-2019 |                           |                         |                                                    |  |
| QUARTER               | NEW CLUB GOAL | NEW CLUBS | DROPPED CLUBS | QUARTER               | MEMBER GROWTH NET<br>GOAL | MEMBER GROWTH<br>ACTUAL | DROPPED<br>MEMBERS ACTUAL<br>(including transfers) |  |
| JULY/AUG/SEPT         | 16            | 0         | 6             | JULY/AUG/SEPT         | 471                       | 365                     | 554                                                |  |
| OCT/NOV/DEC           | 14            | 6         | 43            | OCT/NOV/DEC           | 673                       | 505                     | 1,544                                              |  |
| JAN/FEB/MAR           | 11            | 9         | 7             | JAN/FEB/MAR           | 494                       | 769                     | 319                                                |  |
| APR/MAY/JUNE          | 9             | 5         | 0             | APR/MAY/JUNE          | 392                       | 469                     | 231                                                |  |