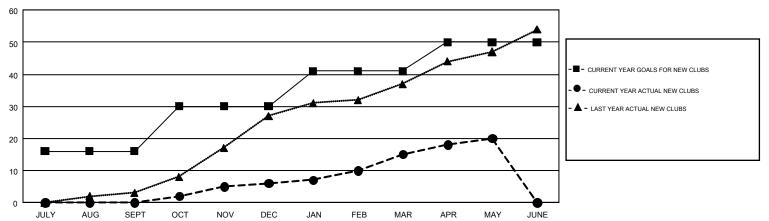

## GOALS AND ACTUAL NEW CLUBS CUMULATIVE

| Clubs                 |               |           |               | Members               |                           |                         |                                                    |  |
|-----------------------|---------------|-----------|---------------|-----------------------|---------------------------|-------------------------|----------------------------------------------------|--|
| RESULTS FOR 2018-2019 |               |           |               | RESULTS FOR 2018-2019 |                           |                         |                                                    |  |
| QUARTER               | NEW CLUB GOAL | NEW CLUBS | DROPPED CLUBS | QUARTER               | MEMBER GROWTH NET<br>GOAL | MEMBER GROWTH<br>ACTUAL | DROPPED<br>MEMBERS ACTUAL<br>(including transfers) |  |
| JULY/AUG/SEPT         | 16            | 0         | 6             | JULY/AUG/SEPT         | 471                       | 365                     | 554                                                |  |
| OCT/NOV/DEC           | 14            | 6         | 43            | OCT/NOV/DEC           | 673                       | 505                     | 1,544                                              |  |
| JAN/FEB/MAR           | 11            | 9         | 7             | JAN/FEB/MAR           | 494                       | 769                     | 319                                                |  |
| APR/MAY/JUNE          | 9             | 5         | 0             | APR/MAY/JUNE          | 392                       | 469                     | 231                                                |  |